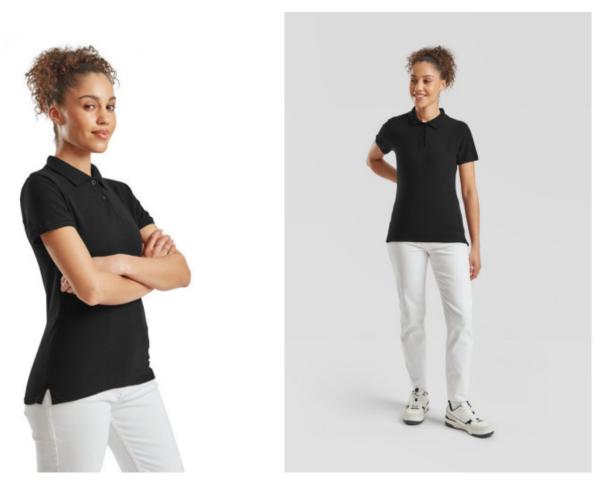

# FRUIT OF THE LOOM, LADIES PREMIUM POLO, WOMEN'S PREMIUM POLO SHIRT, BLACK, L

### Specification

Fruit of the Loom, Ladies Premium Polo, women's premium polo shirt, black, L. Women's polo shirt, premium quality, 100% cotton, 180gm / m2, modern cut, slightly waisted, intended for everyday work and life activities, third button on the front panel, slight ruffle on the sleeves, classic polo collar. Branding: flex, flock, embroidery, sieve